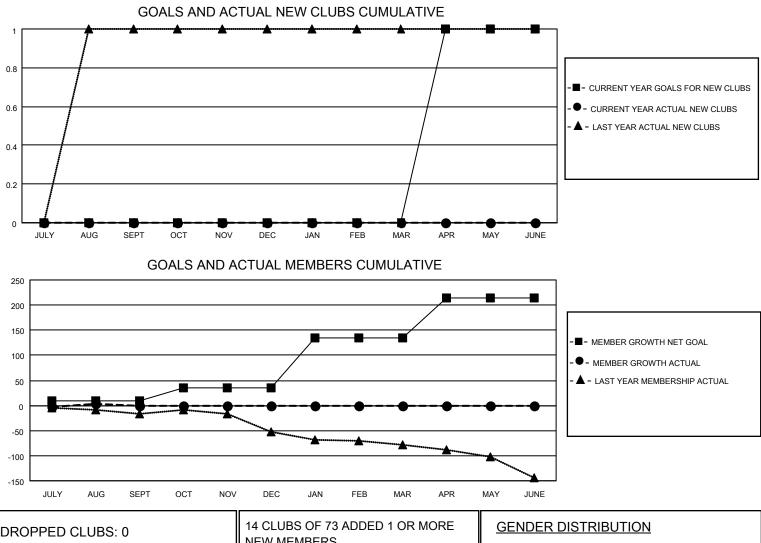

## LOCATION AUSTRALIA

District 201Q3

Results as of: 8/31/2020

| Clubs                 |               |           |               | Members               |                           |                         |                                                    |  |  |
|-----------------------|---------------|-----------|---------------|-----------------------|---------------------------|-------------------------|----------------------------------------------------|--|--|
| RESULTS FOR 2020-2021 |               |           |               | RESULTS FOR 2020-2021 |                           |                         |                                                    |  |  |
| QUARTER               | NEW CLUB GOAL | NEW CLUBS | DROPPED CLUBS | QUARTER               | IEMBER GROWTH NET<br>GOAL | MEMBER GROWTH<br>ACTUAL | DROPPED<br>MEMBERS ACTUAL<br>(including transfers) |  |  |
| JULY/AUG/SEPT         | 0             | 0         | 0             | JULY/AUG/SEPT         | г 10                      | 35                      | 22                                                 |  |  |
| OCT/NOV/DEC           | 0             | 0         | 0             | OCT/NOV/DEC           | 25                        | 0                       | 0                                                  |  |  |
| JAN/FEB/MAR           | 0             | 0         | 0             | JAN/FEB/MAR           | 100                       | 0                       | 0                                                  |  |  |
| APR/MAY/JUNE          | 1             | 0         | 0             | APR/MAY/JUNE          | 80                        | 0                       | 0                                                  |  |  |